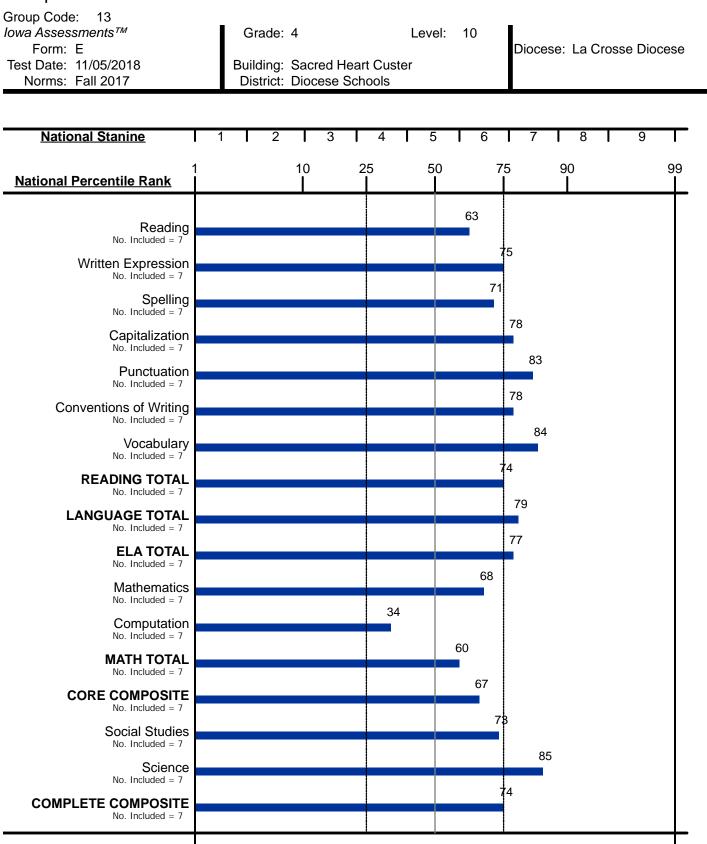

Students coded in the office use section of answer documents are excluded from group averagesReport Date2/25/2020Copyright Riverside Assessments, LLC. All Rights Reserved.

| oup Code: 13<br>/a Assessments™         | Grade: 5                                     | Level: 11   |                            |
|-----------------------------------------|----------------------------------------------|-------------|----------------------------|
| Form: E                                 | Duilding: Coered Llog                        | art Culatar | Diocese: La Crosse Diocese |
| st Date: 11/05/2018<br>Norms: Fall 2017 | Building: Sacred Hea<br>District: Diocese Sc |             |                            |
|                                         |                                              |             |                            |
|                                         |                                              |             |                            |
| National Stanine                        | 1 2 3                                        | 4 5         | 6 7 8 9                    |
|                                         | 10                                           | 25 50       | 75 90 99                   |
| National Percentile Rank                |                                              | <u> </u>    |                            |
| <b>-</b> "                              |                                              |             | 93                         |
| Reading<br>No. Included = 2             |                                              |             |                            |
| Written Expression                      |                                              |             | 81                         |
| No. Included = $2$                      |                                              | 42          |                            |
| No. Included = 2                        |                                              |             |                            |
|                                         |                                              |             | 87                         |
| Capitalization<br>No. Included = 2      |                                              |             | 78                         |
| Punctuation<br>No. Included = 2         |                                              |             |                            |
| Conventions of Writing                  |                                              |             | 77                         |
| No. Included = 2                        |                                              |             | 82                         |
| Vocabulary<br>No. Included = 2          |                                              |             |                            |
|                                         |                                              |             | 91                         |
| No. Included = 2                        |                                              |             | 70                         |
|                                         |                                              |             | 79                         |
| No. Included = 2                        |                                              |             | 92                         |
| <b>ELA TOTAL</b><br>No. Included = 2    |                                              |             |                            |
| Mathematics                             |                                              | 56          |                            |
| No. Included = 2                        |                                              | 59          |                            |
| No. Included = 2                        |                                              |             |                            |
| MATH TOTAL                              |                                              | 58          |                            |
| No. Included = 2                        |                                              |             | 77                         |
| CORE COMPOSITE<br>No. Included = 2      |                                              |             |                            |
| Social Studies                          |                                              |             | 68                         |
| No. Included = 2                        |                                              |             | 88                         |
| No. Included = 2                        |                                              |             |                            |
|                                         |                                              |             | 77                         |
| No. Included = $2$                      |                                              |             |                            |