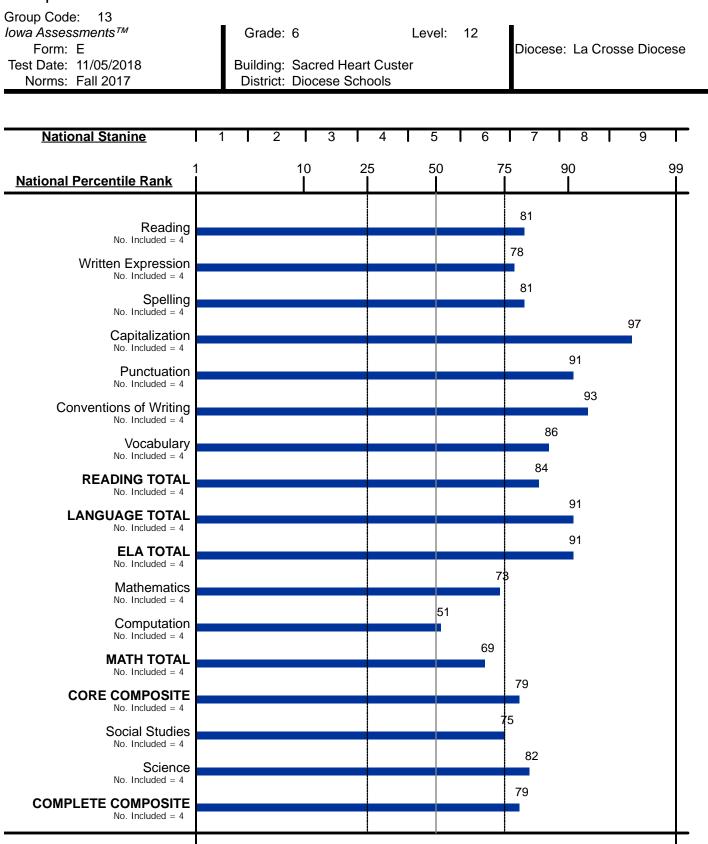

\*\* = Extended ELA Total is included in Core and Complete Composite calculations.

Students coded in the office use section of answer documents are excluded from group averages Report Date 2/25/2020

| Group Code: 13<br><i>Iowa Assessments™</i><br>Form: E<br>Test Date: 11/05/2018<br>Norms: Fall 2017 |     | acred Heart Custe<br>Diocese Schools | Level: 9<br>r |    | Diocese: La C | rosse Diocese |
|----------------------------------------------------------------------------------------------------|-----|--------------------------------------|---------------|----|---------------|---------------|
|                                                                                                    |     |                                      |               |    |               |               |
| National Stanine                                                                                   | 1 2 |                                      | 5             | 6  | 7   8         | 9             |
| National Percentile Rank                                                                           | 1   | 10 25                                | 50            | 75 | 90<br>        | 99            |
|                                                                                                    |     |                                      | 51            |    |               |               |
| No. Included = 3                                                                                   |     |                                      |               |    |               |               |