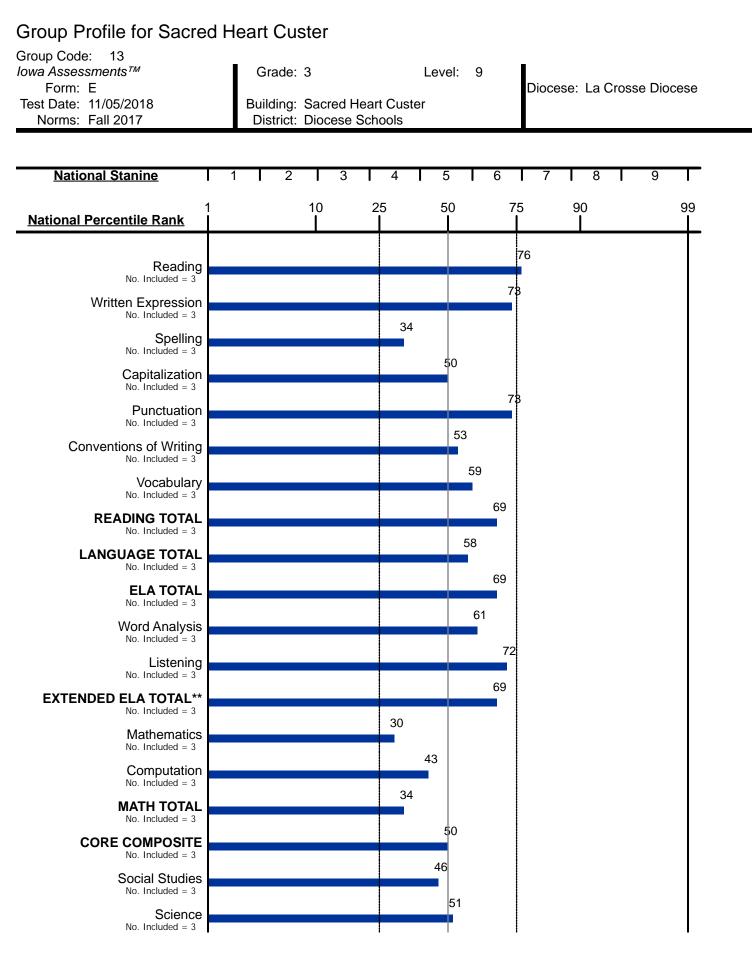

\*\* = Extended ELA Total is included in Core and Complete Composite calculations.

Students coded in the office use section of answer documents are excluded from group averages Report Date 2/25/2020

| Group Code: 13<br><i>Iowa Assessments™</i><br>Form: E<br>Test Date: 11/05/2018<br>Norms: Fall 2017 |     | acred Heart Custe<br>Diocese Schools | Level: 9<br>r |    | Diocese: La C | rosse Diocese |
|----------------------------------------------------------------------------------------------------|-----|--------------------------------------|---------------|----|---------------|---------------|
|                                                                                                    |     |                                      |               |    |               |               |
| National Stanine                                                                                   | 1 2 |                                      | 5             | 6  | 7   8         | 9             |
| National Percentile Rank                                                                           | 1   | 10 25                                | 50            | 75 | 90<br>        | 99            |
|                                                                                                    |     |                                      | 51            |    |               |               |
| No. Included = 3                                                                                   |     |                                      |               |    |               |               |